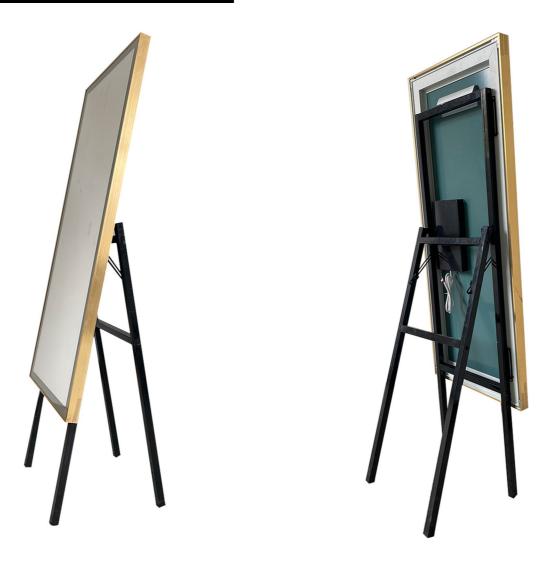

## 7. Floor Leaning Bracket (Optional)

The mirror could be installed to the floor leaning branket, and the angle of inclination of the mirror is adjustable.