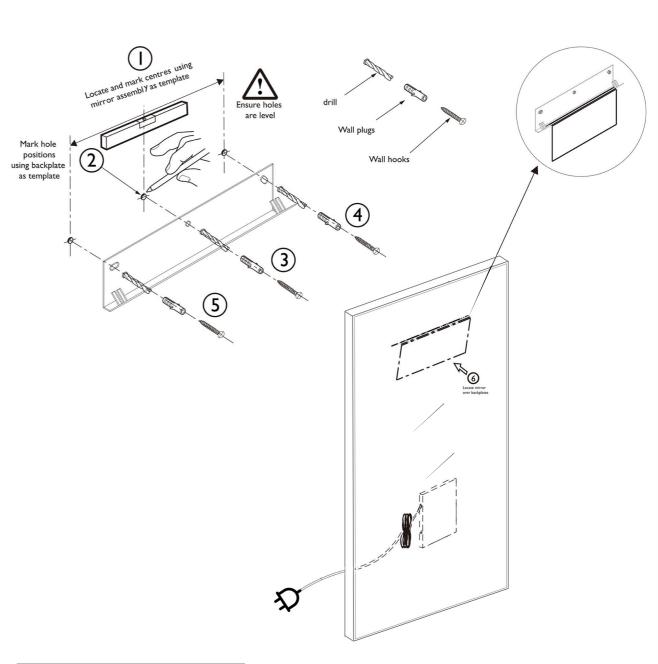

# DECORAPORT®LED MIRROR LIT UP YOUR BEAUTY

(The Manual of LED Full-Length Dress Mirror)





## 1. Installation

#### 2. Dimmer





On/Off & Dimmer

Press the button ( ), the button will change from red to blue, and the light is On. Press the button again, the button will change from blue to red, and the light is Off.

Press the button for 3 seconds, the light will be adjusted from 100% to 10%. Press the button for another 3 seconds, the light will be adjusted from 10% to 100%.

**Brightness** 



### 3.Explosion-proof Film



If the mirror is suddenly broken by external force, the explosion-proof film can prevent the fragments of the mirror from falling. There will be only cracks on the mirror with the explosion-proof film.

#### 4. Mirror & Wall Control



Our mirror controller has the memory function which can memorize the final status of:

- 1. The light on or off.
- 2. The