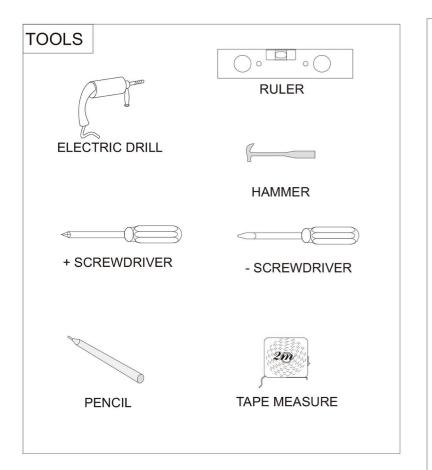

# DECORAPORT®LED MIRROR LIT UP YOUR BEAUTY

(The Manual of LED Full-Length Dress Mirror)





## 1. Installation

#### 2. Dimmer





On/Off & Dimmer

Press the button ( ), the button will change from red to blue, and the light is On. Press the button again, the button will change from blue to red, and the light is Off.

Press the button for 3 seconds, the light will be adjusted from 100% to 10%. Press the button for another 3 seconds, the light will be adjusted from 10% to 100%.

**Brightness** 



### 3.Explosion-proof Film



If the mirror is suddenly broken by external force, the explosion-proof film can prevent the fragments of the mirror from falling. There will be only cracks on the mirror with the explosion-proof film.

#### 4. Mirror & Wall Control



Our mirror controller has the memory function which can memorize the final status of:

- 1. The light on or off.
- 2. T