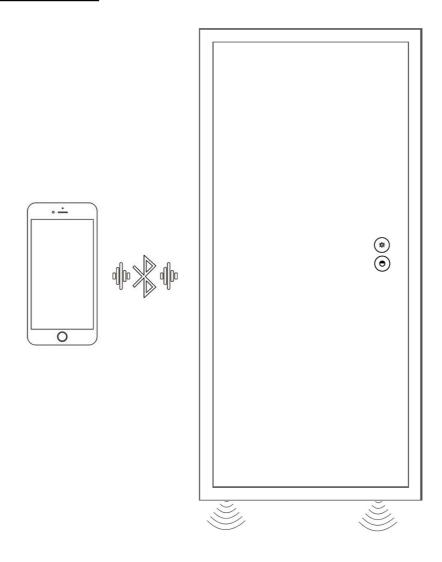

## 6.Bluetooth(Optional)

The two bluetooth speakers will be activated after the electricity is on. And you could use smartphone or tablet PC to connect with them to play music.