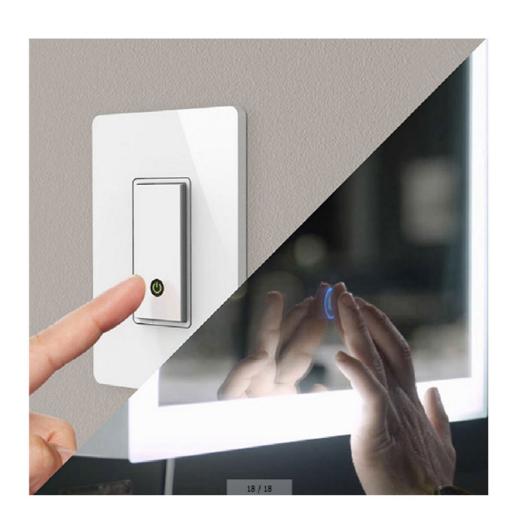

#### 2. Dimmer

On/Off & Dimmer

Press the button ( ), the button will change from red to blue, and the light is On. Press the button again, the button will change from blue to red, and the light is Off.

Press the button for 3 seconds, the light will be adjusted from 100% to 10%. Press the button for another 3 seconds, the light will be adjusted from 10% to 100%.