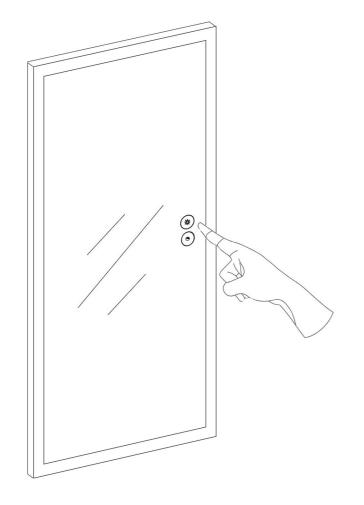

#### 2. Dimmer

On/Off & Dimmer

Press the button ( ), the button will change from red to blue, and the light is On. Press the button again, the button will change from blue to red, and the light is Off.

Press the button for 3 seconds, the light will be adjusted from 100% to 10%. Press the button for another 3 seconds, the light will be adjusted from 10% to 100%.