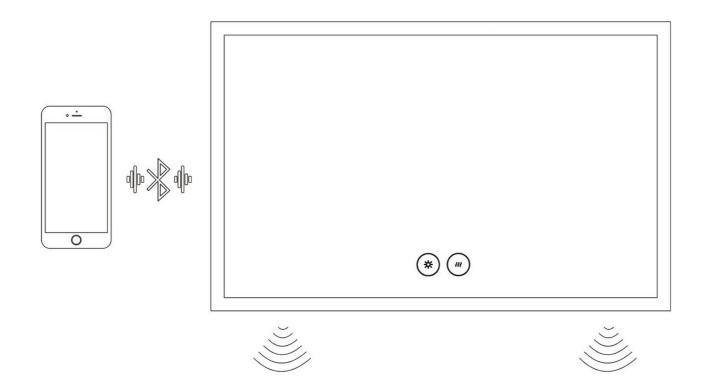

### 6. Bluetooth (Optional)

The two bluetooth speakers will be activated after the electricity is on. And you could use smartphone or tablet PC to connect with them to play music.