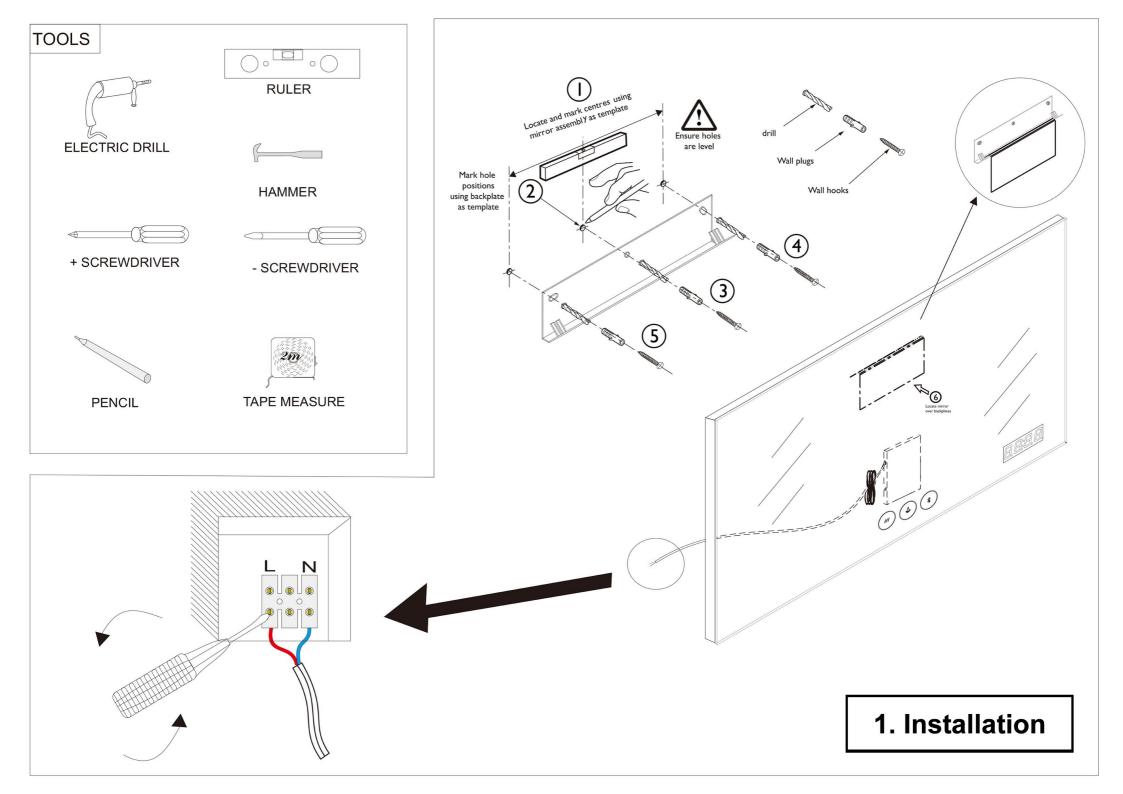

# DECORAPORT<sup>®</sup>LED MIRROR LIT UP YOUR BEAUTY

(The Manual of LED Bathroom Mirror)