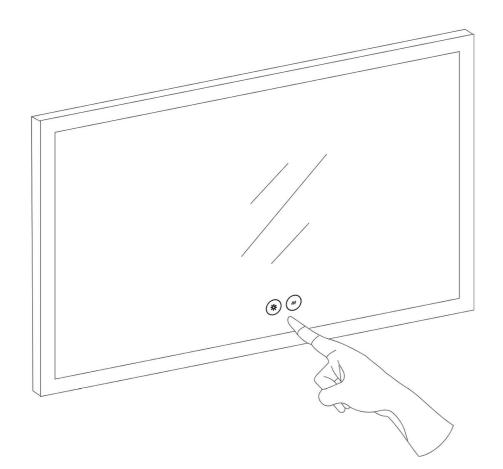

#### 2. Dimmer

On/Off & Dimmer

Press the button (\*), the button will change from red to blue, and the light is On. Press the button (\*) again, the button will change from blue to red, and the light is Off.

Press the button for 3 seconds, the light will be adjusted from 100% to 10%. Press the button for another 3 seconds, the light will be adjusted from 10% to 100%.