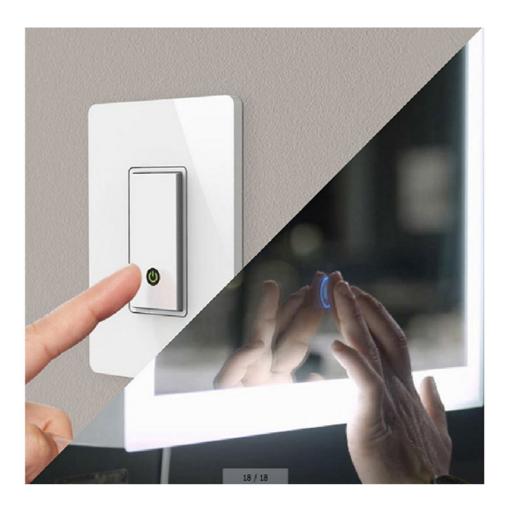

#### 4. Mirror & Wall Control

Our mirror controller has the memory function which can memorize the final status of:

- 1. The light on or off.
- 2. The light brightness.
- 3. The light temperature.
- 4. The anti-fog on or off.

Turn on the mirror light and keep it on, and then you can control it by the switch on the wall.