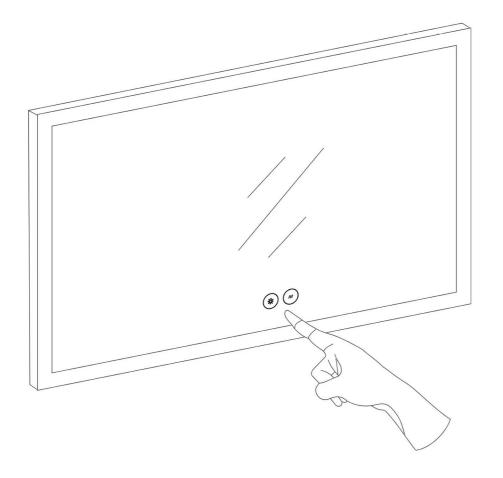

#### 3. Anti-fog

Press the button *m*, the button will change from red to blue, and the anti-fog is On. Press the button *m* again, the button will change from blue to red, and the anti-fog is Off.