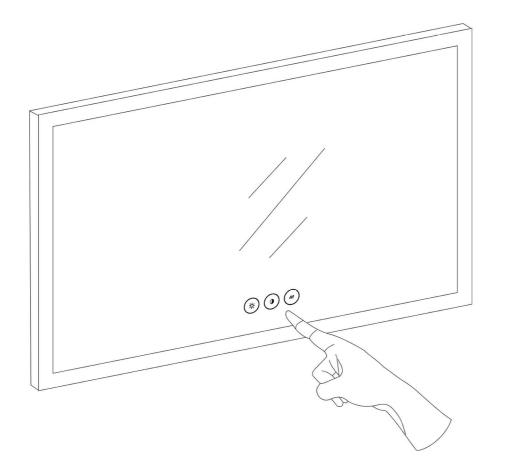

#### 2. Dimmer

On/Off & Dimmer

Press the button (\*), the button will change from red to blue, and the light is On. Press the button (\*) again, the button will change from blue to red, and the light is Off.

Press the button for 3 seconds, the light will be adjusted from 100% to 10%. Press the button for another 3 seconds, the light will be adjusted from 10% to 100%.

#### 3. Anti-fog

Press the button *m*, the button will change from red to blue, and the anti-fog is On. Press the button *m* again, the button will change from blue to red, and the anti-fog is Off.